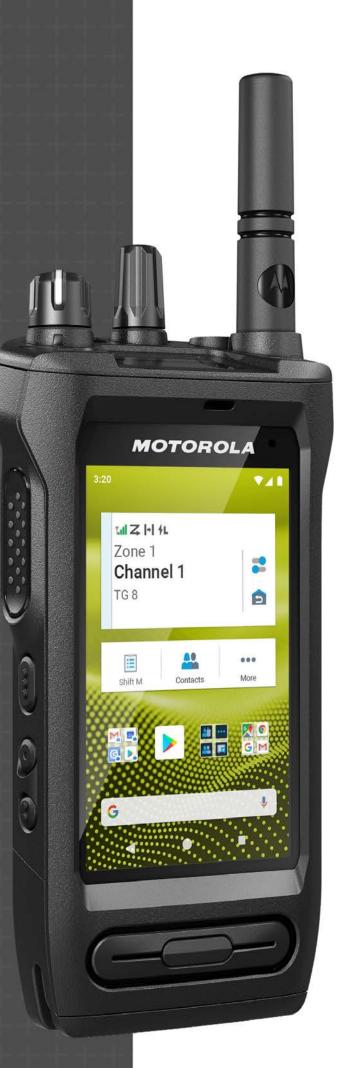

## DESIGNED FOR DEPENDABILITY AND EASE-OF-USE IN ANY ENVIRONMENT

Pristine audio quality lets you hear and be heard when it matters most. MOTOTRBO lon uses ultra-strong materials – including a rugged touchscreen – inside and out for outstanding impact resilience. The user interface, design, and engineering all come together to create a device you can depend on to work when you need it, no matter what.

#### **FEATURES**

- BUILT FOR ANY ENVIRONMENT
- INDUSTRY-LEADING AUDIO
- ULTRA-RUGGED TOUCHSCREEN
- CUSTOMISABLE EXPERIENCE
- LONG BATTERY LIFE
- REDESIGNED ANTENNA
- INTRINSICALLY SAFE (TIA4950)

MOTOROLA

5

Zone 1 Channel 1

ULTRA-STRONG MATERIALS – INCLUDING A RUGGED TOUCHSCREEN – ARE USED INSIDE AND OUT FOR OUTSTANDING IMPACT RESILIENCE.