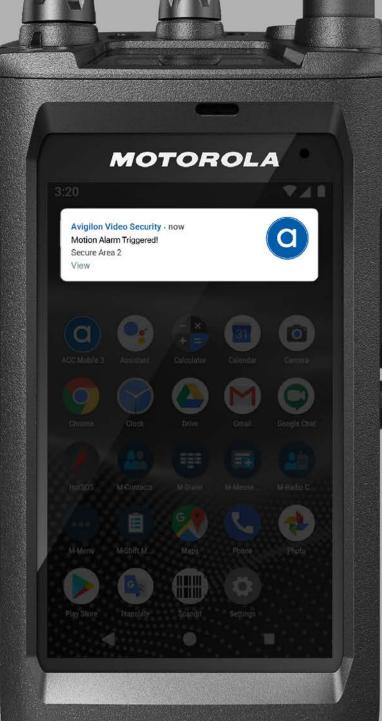

# FULL MULTIMEDIA CAPABILITIES BUILT ON THE ANDROID PLATFORM WITH AN OPEN APP ECOSYSTEM

ENTERPRISE NEEDS – SUCH AS TICKETING, SCANNING, SEARCHING, COLLABORATING, AND MORE.

THE APPS YOUR

An intuitive touchscreen lets you view high resolution images, and the integrated camera lets you send – or even stream – photos and videos.

With MOTOTRBO lon, the apps your enterprise needs – such as ticketing, scanning, searching, collaborating, and more – are always on. Plus, lon gives you access to the Motorola Solutions unified technology ecosystem, so you can turn on new intelligence capabilities such as smart virtual assistants and location apps.