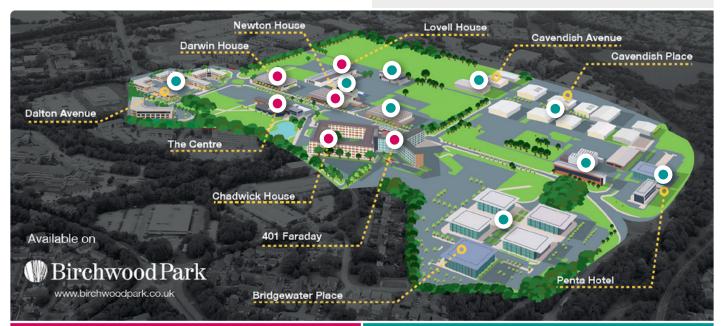

Super Fast Avoira Connectivity Available / Install within 48hrs / Built in Redundency

\*Avoira aim to beat any comparable connections on install, service and price. All connections are subject to survey.